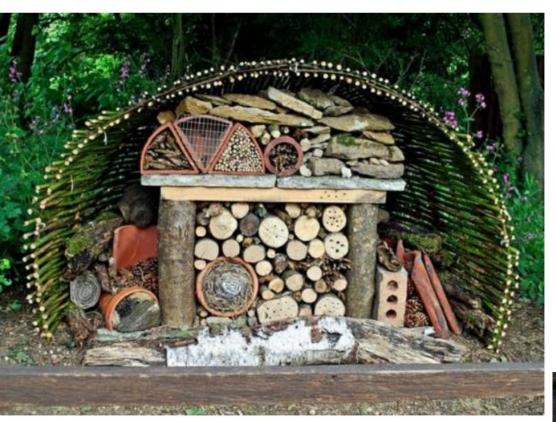

## Topic Project Activities using SECRET Skills

- Share your learning Can you practice **telling the time**? Tell a member of your family everything you have learnt about time. Can they test you?
- Lead the team Take you family on a walk to **find microhabitats**. Draw what you found and where you found it. Can you find some information on what they eat?
- Be organised can you draw and design a shop you would like to see in Liskeard in the future.
- Make links Create a bug house design and make a bug house. Please bring this in on Wednesday 24<sup>th</sup> May. There are some ideas on the following pages.
- Bring your homework in when you complete a piece we will share it with the class on Fridays, you can send videos and pictures via dojo. Please bring all homework in by Friday 19<sup>th</sup> May unless otherwise stated. You will receive dojos for your hard work!