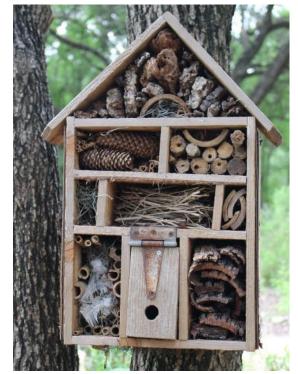

## Topic Project Activities using SECRET Skills

- Share your learning Can you practice **telling the time**? Tell a member of your family everything you have learnt about time. Can they test you?
- Lead the team Take you family on a walk to **find microhabitats**. Draw what you found and where you found it. Can you find some information on what they eat?
- Be organised can you draw and design a shop you would like to see in Liskeard in the future.
- Make links Create a bug house design and make a bug house. Please bring this in on Wednesday 24<sup>th</sup> May. There are some ideas on the following pages.
- Bring your homework in when you complete a piece we will share it with the class on Fridays, you can send videos and pictures via dojo. Please bring all homework in by Friday 19<sup>th</sup> May unless otherwise stated. You will receive dojos for your hard work!