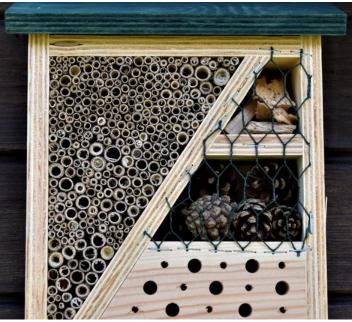

## Topic Project Activities using SECRET Skills

- Share your learning Can you practice **telling the time**? Tell a member of your family everything you have learnt about time. Can they test you?
- Lead the team Take you family on a walk to **find microhabitats**. Draw what you found and where you found it. Can you find some information on what they eat?
- Be organised can you draw and design a shop you would like to see in Liskeard in the future.
- Make links Create a bug house design and make a bug house. Please bring this in on Wednesday 24<sup>th</sup> May. There are some ideas on the following pages.
- Bring your homework in when you complete a piece we will share it with the class on Fridays, you can send videos and pictures via dojo. Please bring all homework in by Friday 19<sup>th</sup> May unless otherwise stated. You will receive dojos for your hard work!