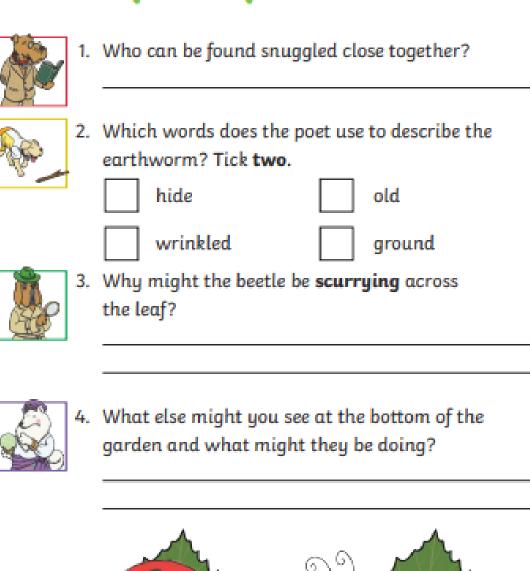

## Creepy Crawlies in the Garden

| 10<br>12 | At the bottom of the garden, where the garden leaves now rest,    |
|----------|-------------------------------------------------------------------|
| 22<br>24 | you may find a creepy crawly or a small, old, empty nest.         |
| 33<br>35 | Looking under leaves and twigs, you're not sure what you'll find: |
| 45       | a little creepy crawly or an insect of some kind.                 |
| 54       | There's a family of ladybirds, all snuggled close together;       |
| 64       | hidden safe beneath the leaves and dry in any weather.            |
| 73       | Look! A stripy bumblebee just flying to a flower.                 |
| 86       | For a tiny insect like a bee, it must look like a tower!          |
| 94       | Scurrying across a leaf, the beetle dashes fast:                  |
| 03<br>05 | his legs are clinging tightly as the strong wind rushes past.     |
| 15<br>17 | The old and wrinkled earthworm likes to hide deep in the ground;  |
| 27       | digging deep and digging fast, just waiting to be found.          |