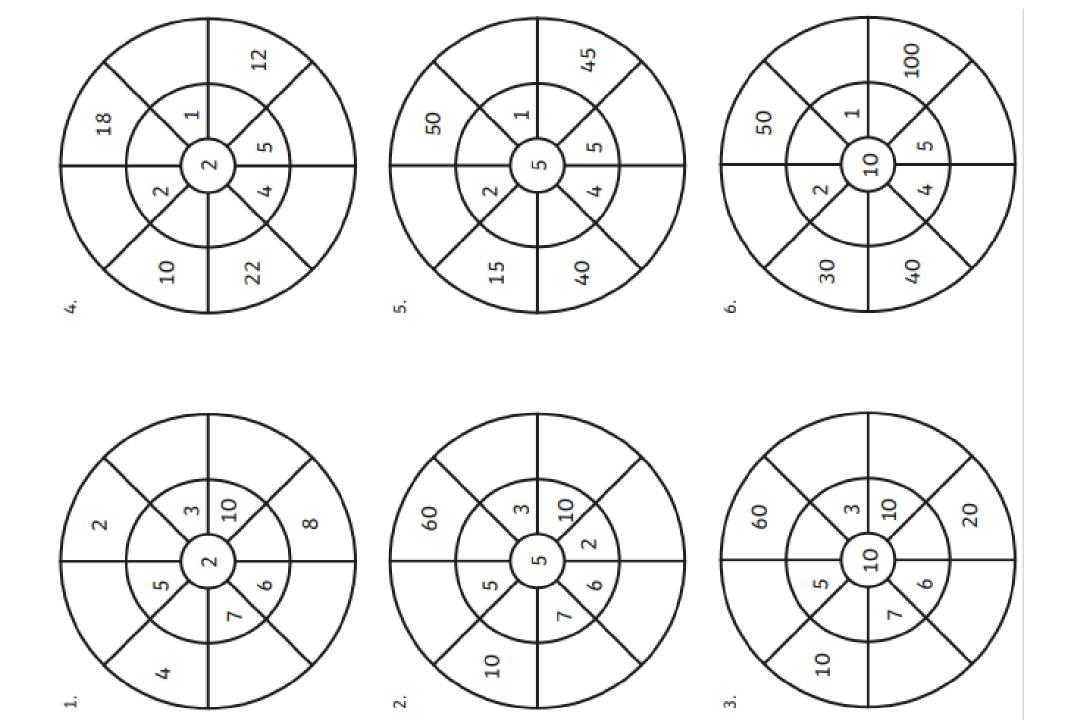

ay 24<sup>th</sup> May. There are some ideas on the following pages.
- Bring your homework in when you complete a piece we will share it with the class on Fridays, you can send videos and pictures via dojo. Please bring all homework in by Friday 19<sup>th</sup> May unless otherwise stated. You will receive dojos for your hard work!

## Instant Recall 2× Table

I can recall and use multiplication and division facts for the 2 times table.

$$2 \times 1 =$$

ж

 $\sim$ 



N

7





## Instant Recall 5× Table

I can recall and use multiplication and division facts for the 5 times table.

ж

LID)

Ξ



25

LO.

55



## Instant Recall

I can recall and use multiplication and division facts for the 10 times table.

 $9 \times 10 =$ 

 $40 \div 10$ 

 $70 \div 10$ 

# **Multiplication Wheels**





36

53

63

65

109

121

127

## Beautiful Butterflies



8 Have you ever wondered how a squirming, little 14 caterpillar becomes a big, beautiful butterfly?

Butterflies start life as very small eggs that are usually laid on the leaves of a plant. Inside the egg, a tiny caterpillar is growing and moving around. When the egg hatches, the colourful caterpillar crawls out. It spends lots of time munching happily on the leaf it was born on.

74 When the caterpillar has finished growing, it forms itself into a pupa which is like a little case. Inside the pupa, 86 the caterpillar is quickly changing and growing wings. 99 It is becoming a butterfly.

When it has fully changed, the butterfly will come out of the pupa and rest for a while until it feels strong. Then, it will learn to fly!