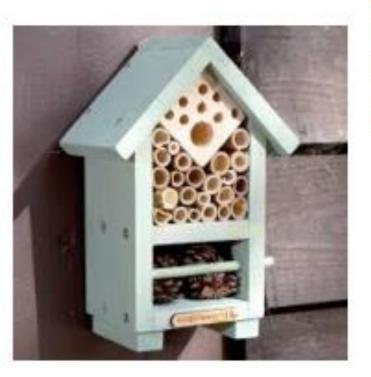

## Topic Project Activities using SECRET Skills

- Share your learning Can you practice **telling the time**? Tell a member of your family everything you have learnt about time. Can they test you?
- Lead the team Take you family on a walk to **find microhabitats**. Draw what you found and where you found it. Can you find some information on what they eat?
- Be organised can you draw and design a shop you would like to see in Liskeard in the future.
- Make links Create a bug house design and make a bug house. Please bring this in on Wednesday 24<sup>th</sup> May. There are some ideas on the following pages.
- Bring your homework in when you complete a piece we will share it with the class on Fridays, you can send videos and pictures via dojo. Please bring all homework in by Friday 19<sup>th</sup> May unless otherwise stated. You will receive dojos for your hard work!