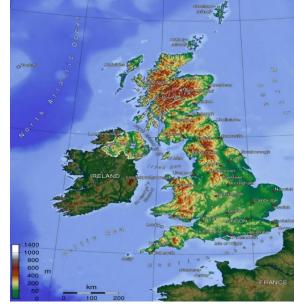

## Knowledge Organiser Year 5 Geography: Film and Theatre – The Mediterranean

| Key Vocabulary Things we already know |                                                                                                                                                                                        |  |  |
|---------------------------------------|----------------------------------------------------------------------------------------------------------------------------------------------------------------------------------------|--|--|
| New vocabulary                        |                                                                                                                                                                                        |  |  |
| climate                               | Climate is the average measurements<br>of temperature, wind, humidity, snow,<br>and rain in a place over the course of<br>years. Climate is like the weather, but<br>over a long time. |  |  |
| weather                               | Weather is changes in the atmosphere that occur on a daily basis                                                                                                                       |  |  |
| Mediterranean Sea                     | The sea that separates Europe from Africa                                                                                                                                              |  |  |
| UK                                    | England, Scotland, Wales and Norther<br>Ireland make up the UK                                                                                                                         |  |  |
| physical                              | features of land that have been<br>impacted by human activity                                                                                                                          |  |  |
| terrain                               | how flat/hilly/mountainous the land is                                                                                                                                                 |  |  |

## Concept: Physical Geography

Spain

The Mediterranean is in Europe.

The different colours are used to represent the terrain and how hilly/ mountainous it is.

These colours represent how far above sea level it is in that area of land.