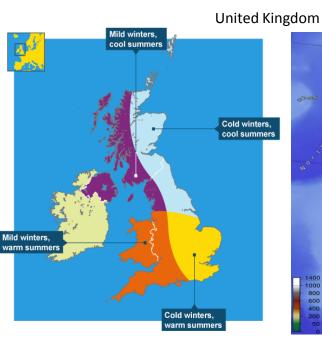

## Knowledge Organiser Year 5 Geography: Film and Theatre – The Mediterranean

| Key Vocabulary Things we already know |                                                                                                                                                                                        |  |  |
|---------------------------------------|----------------------------------------------------------------------------------------------------------------------------------------------------------------------------------------|--|--|
| New vocabulary                        |                                                                                                                                                                                        |  |  |
| climate                               | Climate is the average measurements<br>of temperature, wind, humidity, snow,<br>and rain in a place over the course of<br>years. Climate is like the weather, but<br>over a long time. |  |  |
| weather                               | Weather is changes in the atmosphere that occur on a daily basis                                                                                                                       |  |  |
| Mediterranean Sea                     | The sea that separates Europe from Africa                                                                                                                                              |  |  |
| UK                                    | England, Scotland, Wales and Norther<br>Ireland make up the UK                                                                                                                         |  |  |
| physical                              | features of land that have been<br>impacted by human activity                                                                                                                          |  |  |
| terrain                               | how flat/hilly/mountainous the land is                                                                                                                                                 |  |  |

## Concept: Physical Geography

Spain

The Mediterranean is in Europe.

The different colours are used to represent the terrain and how hilly/ mountainous it is.

These colours represent how far above sea level it is in that area of land.