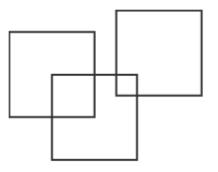

#### **Three Squares**

Age 5 to 11 Challenge Level ★★★

What is the greatest number of squares you can make by overlapping three squares of the same size?

Please do send us pictures of the arrangements of your squares. We would also like to know how you go about the task. How will you know if your way really does have the greatest possible number of squares? Skeleton shapes are made with balls of modelling clay and straws.