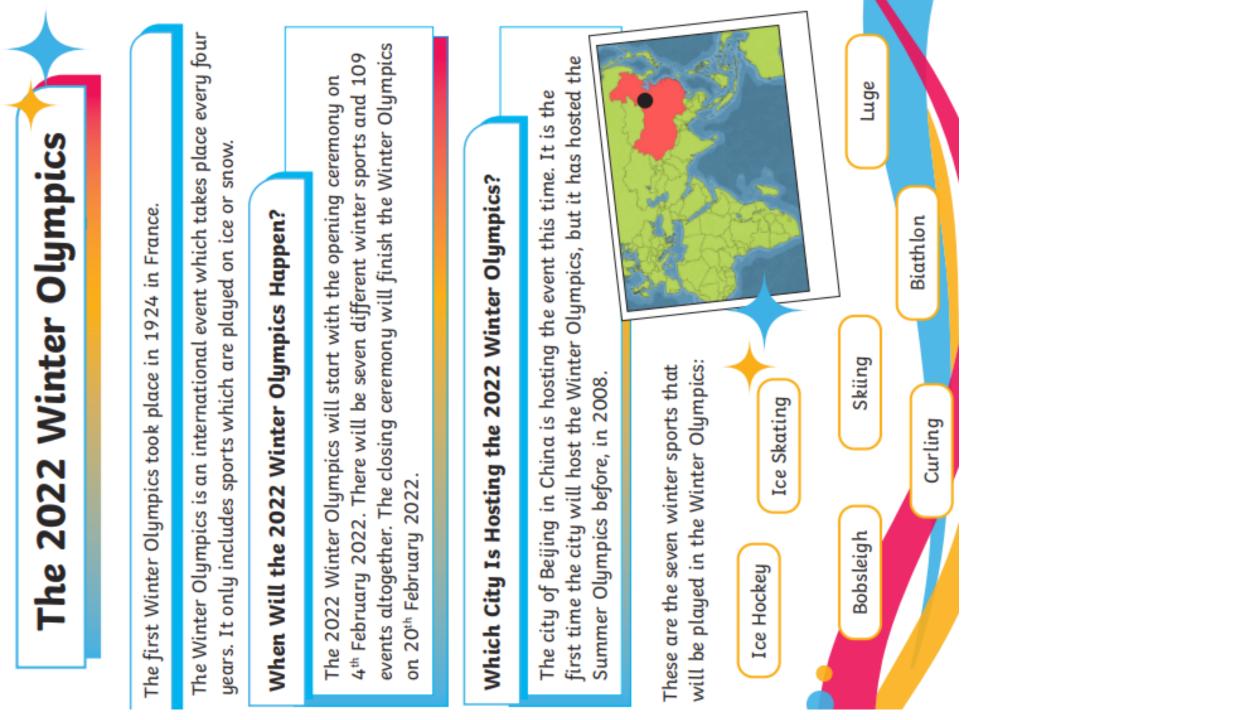

## The 2022 Winter Olympics Questions

- How often does the Winter Olympics event take place? Tick one. <del>.</del>
  - every month
- every four years
- every four minutes
- Where is the 2022 Winter Olympics event happening? Tick one. N.
  - Summer Olympics
- France
- Draw **three** lines to match the events to the correct dates. m.

| first Winter Olympics | opening ceremony | closing ceremony |
|-----------------------|------------------|------------------|

| 4 <sup>th</sup> February 2022 | 20 <sup>th</sup> February 2022 | 1924 |
|-------------------------------|--------------------------------|------|

- Find and copy one word which means 'not the same'. 4
- Is there beach volleyball at the Winter Olympics? Yes / No (circle one) <u>ى</u>

How do you know?

| $\Lambda$ | hool | b row | 10141 | but. |
|-----------|------|-------|-------|------|
|           | DUUU | k rev | Levv  | uu.  |
| -         |      |       |       | - J  |