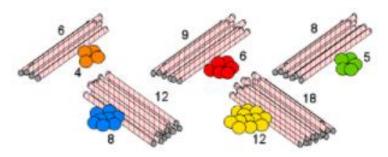

This shows a cube and a skeleton cube:

How many balls of modelling clay and how many straws does it take to make the cube?

Here are some piles of modelling clay balls and straws:

Look at the shapes below and decide which piles are needed to make a skeleton of each shape.

You could have a go at making some 3D shapes with Lego or anything else you have at home.

How do you know which piles go with which shape?