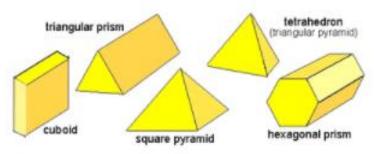

This shows a cube and a skeleton cube:

How many balls of modelling clay and how many straws does it take to make the cube?

Here are some piles of modelling clay balls and straws:

Look at the shapes below and decide which piles are needed to make a skeleton of each shape.

You could have a go at making some 3D shapes with Lego or anything else you have at home.

How do you know which piles go with which shape?