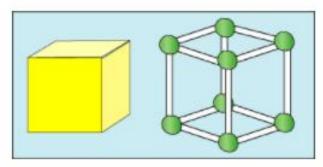

This shows a cube and a skeleton cube:

How many balls of modelling clay and how many straws does it take to make the cube?

Here are some piles of modelling clay balls and straws:

Look at the shapes below and decide which piles are needed to make a skeleton of each shape.