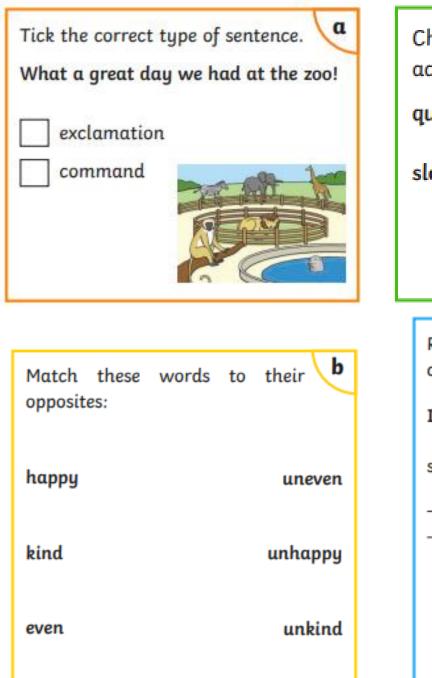

- Find and copy one word which means 'not the same'. 4
- Is there beach volleyball at the Winter Olympics? Yes / No (circle one) <u>ى</u>

How do you know?

| $\Lambda$ | hool | b row | 10141 | but. |
|-----------|------|-------|-------|------|
|           | DUUU | k rev | Levv  | uu.  |
| -         |      |       |       | - J  |

| Change these adjectives into adverbs using the suffix 'ly'. |                                                                    |  |
|-------------------------------------------------------------|--------------------------------------------------------------------|--|
| 1                                                           | quiet                                                              |  |
|                                                             | slow                                                               |  |
|                                                             | Re-write this sentence with the correct tense of the missing word. |  |
|                                                             | sitting sit sat                                                    |  |
|                                                             |                                                                    |  |