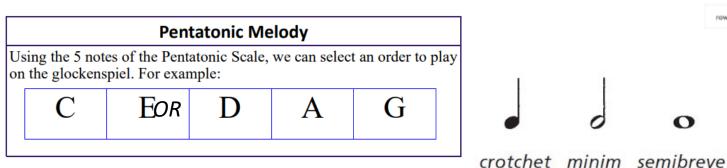

| Repeating musical pattern                                                                                                                                               |
| Round                           | when two or more voices or instruments play the same music, starting at different times (also called 'canon')                                                           |
| Tonality                        | Major Key - often described as having a happy sound.<br>Minor Key - often described as having a sad sound.                                                              |
| Simple Italian<br>musical terms | Crescendo (getting louder) Diminuendo getting quieter<br>Forte (loud) Piano (quiet)                                                                                     |









Examples from Music Express, our scheme of work.

OR

quaver