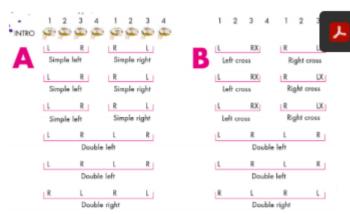

| Repeating musical pattern                                                                                                                                               |
| Round                           | when two or more voices or instruments play the same music, starting at different times (also called 'canon')                                                           |
| Tonality                        | Major Key - often described as having a happy sound.<br>Minor Key - often described as having a sad sound.                                                              |
| Simple Italian<br>musical terms | Crescendo (getting louder) Diminuendo getting quieter<br>Forte (loud) Piano (quiet)                                                                                     |









Examples from Music Express, our scheme of work.

OR

quaver