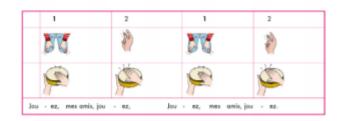

| Repeating musical pattern                                                                                                                                               |
| Round                           | when two or more voices or instruments play the same music, starting at different times (also called 'canon')                                                           |
| Tonality                        | Major Key - often described as having a happy sound.<br>Minor Key - often described as having a sad sound.                                                              |
| Simple Italian<br>musical terms | Crescendo (getting louder) Diminuendo getting quieter<br>Forte (loud) Piano (quiet)                                                                                     |









Examples from Music Express, our scheme of work.

OR

quaver