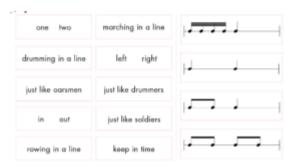

| Repeating musical pattern                                                                                                                                               |
| Round                           | when two or more voices or instruments play the same music, starting at different times (also called 'canon')                                                           |
| Tonality                        | Major Key - often described as having a happy sound.<br>Minor Key - often described as having a sad sound.                                                              |
| Simple Italian<br>musical terms | Crescendo (getting louder) Diminuendo getting quieter<br>Forte (loud) Piano (quiet)                                                                                     |









Examples from Music Express, our scheme of work.

OR

quaver