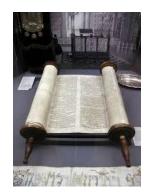

## Knowledge Organiser Year 1 RE Who is Jewish and how do they live?

Concept: Identity and Community (Cornwall Agreed Syllabus: making sense of beliefs)

| Key Vocabulary   |                                                                                                                |
|------------------|----------------------------------------------------------------------------------------------------------------|
| Jewish           | Belonging to the faith of Judaism                                                                              |
| Precious         | Of great importance and value                                                                                  |
| The Torah        | The Jewish Holy Book. It is written on scrolls in Hebrew.                                                      |
| Synagogue        | The Jewish place of worship.                                                                                   |
| Mezuzah          | A small, usually decorated case with a particular Jewish prayer rolled inside. The prayer is called the Shema. |
| Shema            | A prayer, part of the Jewish holy book, the Torah.  Shema literally means 'Listen'                             |
| Shabbat          | The Jewish day of rest. It starts on Friday evening and lasts until the sun sets on Saturday evening.          |
| Challah          | Special Jewish bread eaten on special occasions.                                                               |
| Yad              | A pointer used by the reader to follow the text of the Torah because it is forbidden to touch the parchment .  |
| Rabbi            | Rabbi means 'Teacher' in Hebrew. A Rabbi is a religious leader who leads services in the synagogue.            |
| Star of<br>David | Jewish symbol known as the shield of David.                                                                    |

Torah

Mezuzah

Rabbi

Star of David

Synagogue